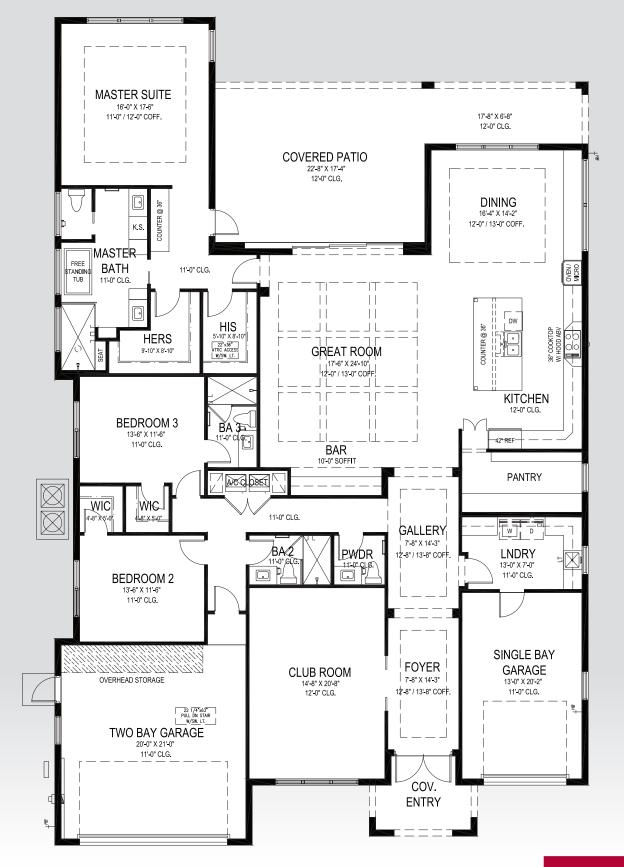

## **APPROXIMATE AREAS**

| Air Conditioned 3,29 | 99 Sq. I | Ft. |
|----------------------|----------|-----|
| Covered Entry        | 86 Sq. I | Ft. |
| Covered Patio5       | 11 Sq.   | Ft. |
| Single Bay Garage 28 | 87 Sq. I | Ft. |
| Double Bay Garage 40 | 58 Sq. I | Ft. |
| TOTAL4,6             | 51 Sq.   | Ft. |