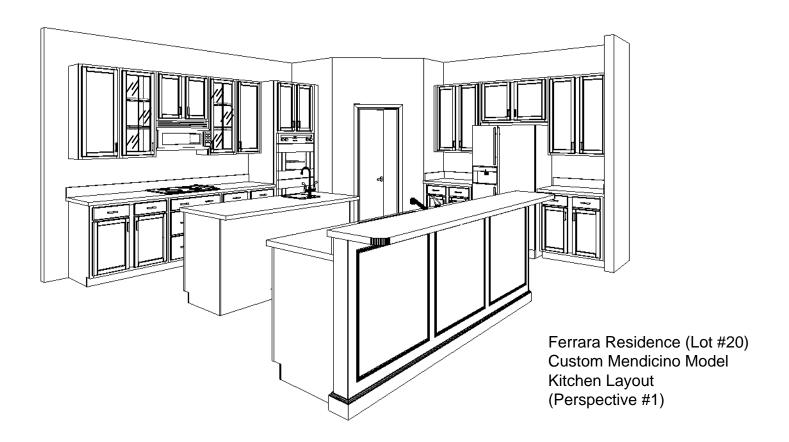

#### KITCHENS & BATHS

design within reach

Designed: 5/5/2011 Printed: 5/5/2011

P: 561.997.9400 F: 561.997.7949

Drawing #: 1 Carlos

Ferrara Residence (Lot #20) Custom Mendicino Model Kitchen Layout (Perspective #2)