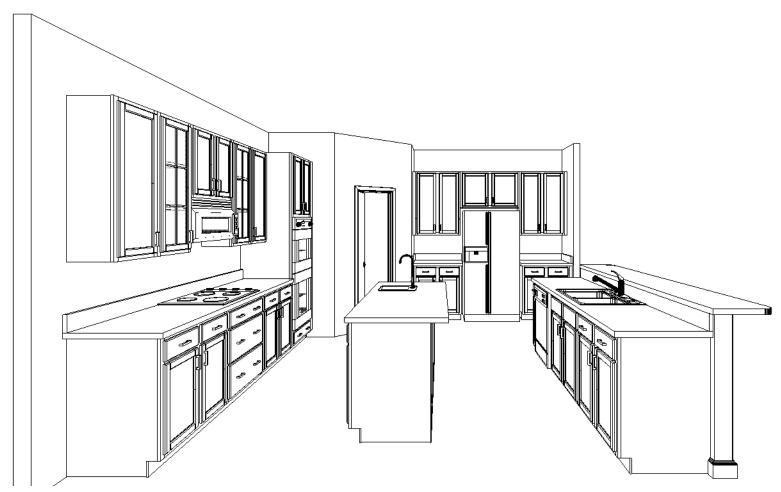

Lot 20 Kitchen 5-5-11 CA.kit

1217 Clint Moore Road Boca Raton, FL 33487 www.distinctiveknb.com

#### KITCHENS & BATHS

design within reach

Designed: 5/5/2011 Printed: 5/5/2011

P: 561.997.9400 F: 561.997.7949

Drawing #: 1 Carlos



Ferrara Residence (Lot #20) Custom Mendicino Model Kitchen Layout (Perspective #2)



#### distinctive

KITCHENS & BATHS design within reach

1217 Clint Moore Road Boca Raton, FL 33487 www.distinctiveknb.com

P: 561.997.9400 F: 561.997.7949

Lot 20 Kitchen 5-5-11 CA.kit

Carlos

Drawing #: 1

Designed: 5/5/2011

Printed: 5/5/2011







POWDER ROOM

**GHO Homes** Stoney Brook Farm Ferrara Residence (Lot #20) **Custom Mendicino Model Bathrooms Layouts** 05/05/11 CA

\*Note: All Vanities Are Raised Height



All dimensions \_size designations given are subject to verification on job site and adjustment to fit job conditions.

distinctive

1217 Clint Moore Road Boca Raton, FL 33487 www.distinctiveknb.com KITCHENS & BATHS

design within reach

P: 561.997.9400

Designed: 5/5/2011 Printed: 5/5