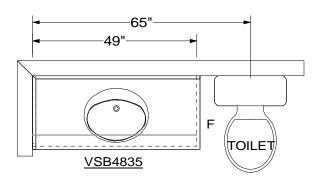

Printed: 5/5/2011

POWDER ROOM

**GHO Homes** Stoney Brook Farm Ferrara Residence (Lot #20) **Custom Mendicino Model Bathrooms Layouts** 05/05/11 CA

\*Note: All Vanities Are Raised Height

All dimensions \_size designations given are subject to verification on job site and adjustment to fit job conditions.