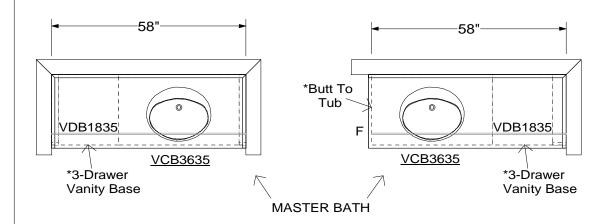

Printed: 5/5/2011

POWDER ROOM

**GHO Homes** Stoney Brook Farm Ferrara Residence (Lot #20) **Custom Mendicino Model Bathrooms Layouts** 05/05/11 CA

\*Note: All Vanities Are Raised Height

All dimensions \_size designations given are subject to verification on job site and adjustment to fit job conditions.