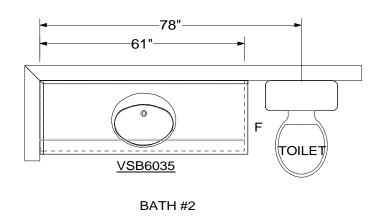

Printed: 5/5/2011

POWDER ROOM

**GHO Homes** Stoney Brook Farm Ferrara Residence (Lot #20) **Custom Mendicino Model Bathrooms Layouts** 05/05/11 CA

\*Note: All Vanities Are Raised Height

All dimensions \_size designations given are subject to verification on job site and adjustment to fit job conditions.