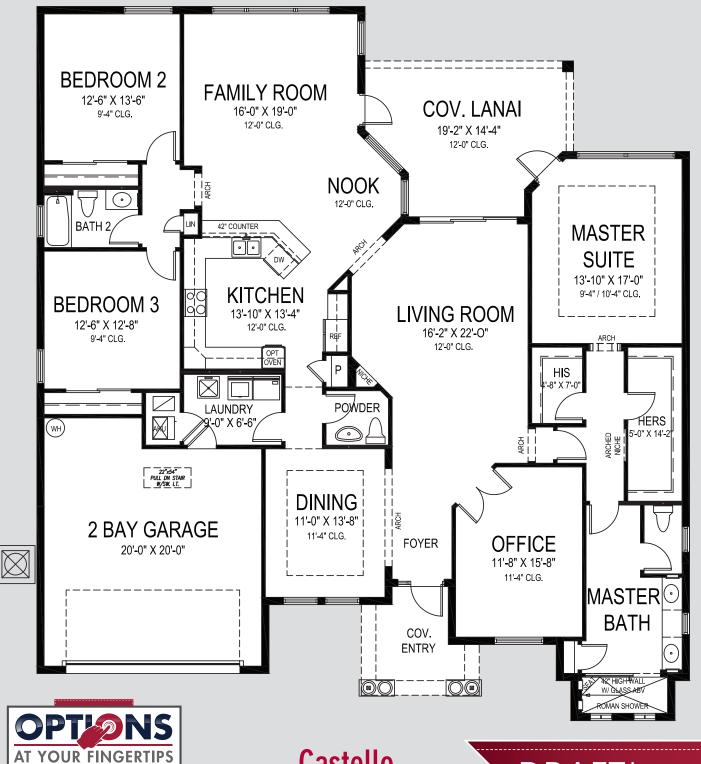

Visit the Interactive Floorplan on our website to preview options and make our house your dream home.

TAILOR MADE

Castello

60' W x 65'-8" D

**DRAFT\*** 

\*Subject to change

## **APPROXIMATE AREAS**

Air Conditioned .... 2,657 Sq. Ft. Covered Entry ........88 Sq. Ft. Covered Lanai ....... 230 Sq. Ft. 2 Bay Garage .......460 Sq. Ft.

TOTAL ...... 3,435 Sq. Ft.