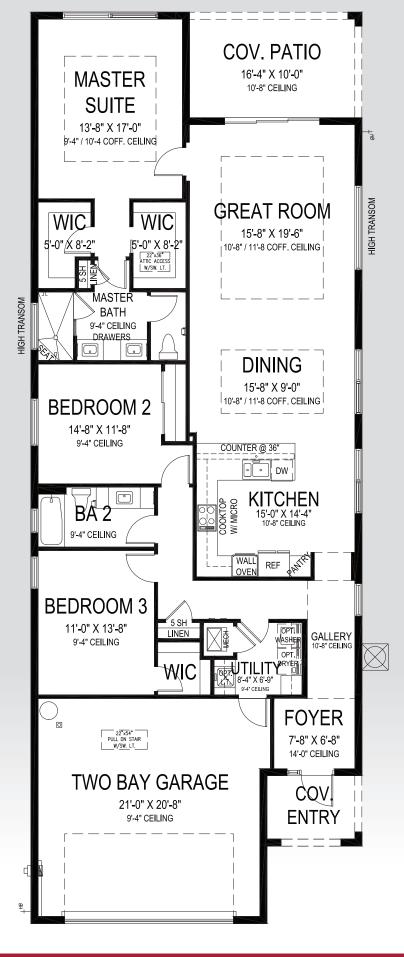

GHO Homes 2022. Revised April 19, 2023.

**Mirador** 31'-4" W x 86'-4" D

## **APPROXIMATE AREAS**

| Air Conditioned | 1,937   | Sq. | Ft. |
|-----------------|---------|-----|-----|
| Covered Entry   | 60      | Sq. | Ft. |
| Covered Lanai   | 163     | Sq. | Ft. |
| Garage          | 479     | Sq. | Ft. |
| TOTAL           | . 2,639 | Sq. | Ft. |